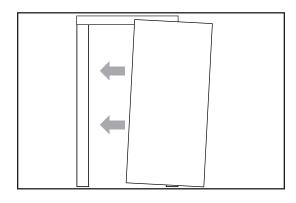

#### STEP 2: REMOVE THE OLD DOOR BOTTOM FROM THE PANEL

a. Remove the old door bottom from the door panel. Use a flathead screwdriver to pry the end of the door bottom off the panel.

b. Remove any old residue or staples from the door panel's bottom face, using a putty knife or similar tool.