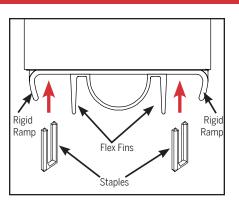

#### STEP 4: INSTALL THE NEW DOOR BOTTOM

a. Align one end of the door bottom with the door panel edge on the lock side.

b. Attach the door bottom with two 1/2" x 1/2" staples between the rigid ramps and flex fins, as shown above.