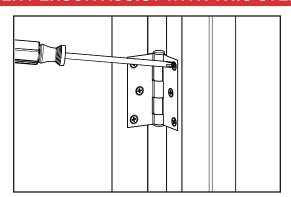

### STEP 1: REMOVE EXISTING DOOR PANEL FROM THE FRAME - WE RECOMMEND HAVING ANOTHER PERSON ASSIST WITH THIS STEP

a. Open the door and locate the hinges. Using a Phillips screwdriver or drill remove the screws from the hinge plate on the jamb.