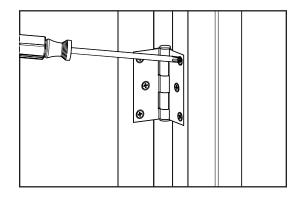

### STEP 1: REMOVE EXISTING DOOR PANEL FROM THE FRAME - WE RECOMMEND HAVING ANOTHER PERSON ASSIST WITH THIS STEP

a. Open the door and locate the hinges. Using a Phillips screwdriver or drill remove the screws from the hinge plate on the jamb.

## STEP 5: RETURN THE DOOR PANEL TO THE FRAME - WE RECOMMEND HAVING ANOTHER PERSON ASSIST WITH THIS STEP

a. Realign the door panel with the hinges in the frame.

b. Reattach the hinges to the jamb with the screws. Confirm the door operates properly.