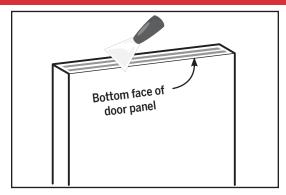

#### STEP 2: REMOVE THE OLD DOOR BOTTOM FROM THE PANEL

a. Remove the old door bottom from the door panel. Use a flathead screwdriver to pry the end of the door bottom off the panel.

b. Remove any old residue or staples from the door panel's bottom face, using a putty knife or similar tool.