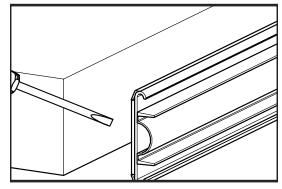

#### STEP 4: INSTALL THE NEW DOOR BOTTOM

a. Align one end of the door bottom with the door panel edge on the lock side.

b. Attach the door bottom with two 1/2" x 1/2" staples between the rigid ramps and flex fins, as shown above.