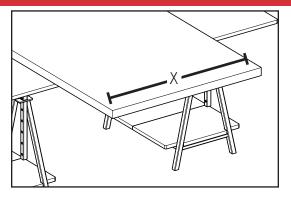

#### STEP 3: PREPARE THE NEW DOOR BOTTOM

a. Measure the width of the door panel (X).

b. Measure and mark the same width (X) on the door bottom, measuring from one end. Cut the door bottom along this line.