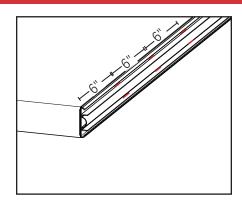

#### STEP 3: PREPARE THE NEW DOOR BOTTOM

a. Measure the width of the door panel (X).

b. Measure and mark the same width (X) on the door bottom, measuring from one end. Cut the door bottom along this line.

c. Continue stapling along the length of the door panel in 6 inch increments.