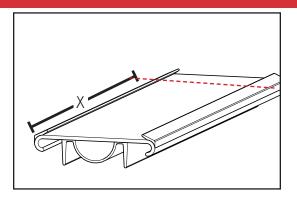

#### STEP 3: PREPARE THE NEW DOOR BOTTOM

a. Measure the width of the door panel (X).

b. Measure and mark the same width (X) on the door bottom, measuring from one end. Cut the door bottom along this line.