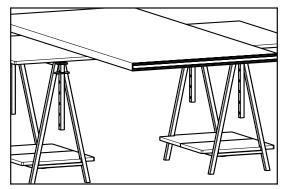

b. When door is loose from frame, carry it to a flat workspace where the panel can be laid horizontally.